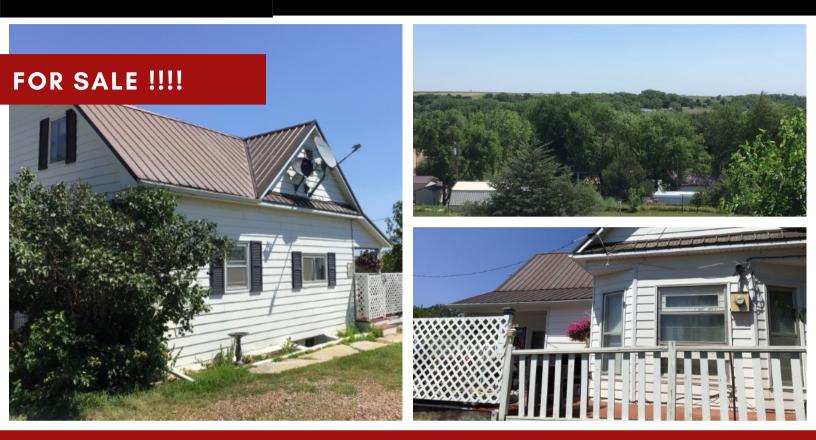

## 408 E GREIG ST

SPENCER, NE 68777 STRACKEREALTY.COM

## 3+2 BED | 2 BATH | 1,281 SQ. FT

- TYPE: 1.5 STORY SINGLE FAMILY HOME
- YEAR BUILT: 1910
- SQUARE FOOTAGE: 1,281
- CONVENES WITH: REFRIGERATOR; OVEN;
  IMPROVEMENTS: UPDATED KITCHEN; MICROWAVE, DISHWASHER, CLOTHES WASHER AND DRYER
- FEATURES: VERY SECLUDED PROPERTY WITH GREAT VIEWS; DETACHED 1 CAR GARAGE; CLOSE TO SCHOOL
  - FENCED IN BACK YARD; NEW FLOORING